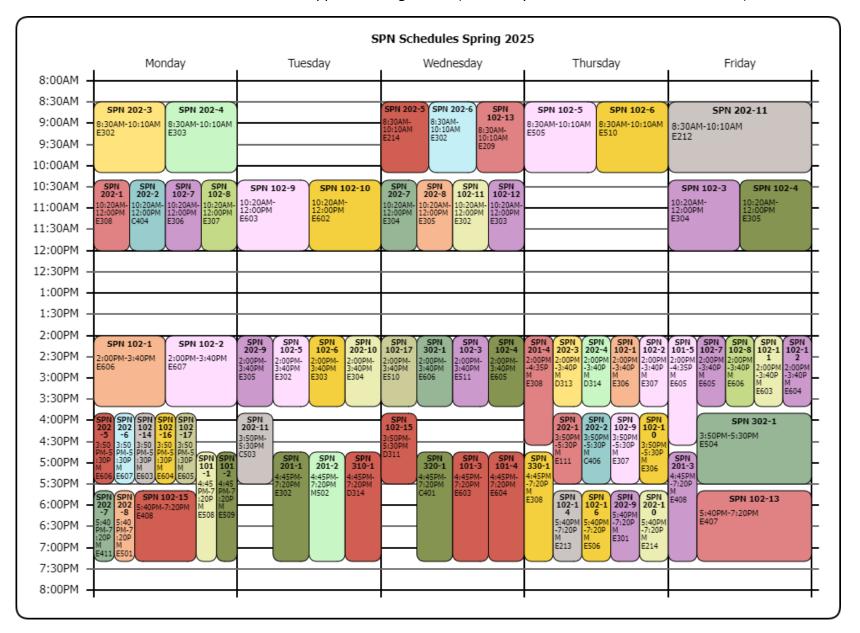

**Tablo I:** 2024-2025 Spring Semester **Spanish** Program courses and sections are listed below.

SPN 101 and SPN 201 will be conducted in a flipped learning format (1 hour asynchronous + 3 hours face-to-face).