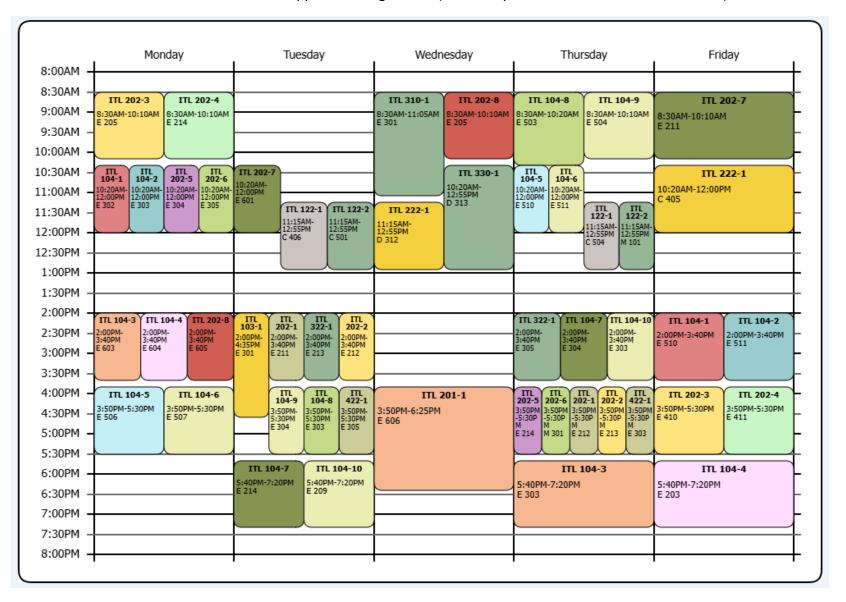

**Tablo I:** 2024-2025 Spring Semester **Italian** Program courses and sections are listed below.

ITL 103 and ITL 201 will be conducted in a flipped learning format (1 hour asynchronous + 3 hours face-to-face).