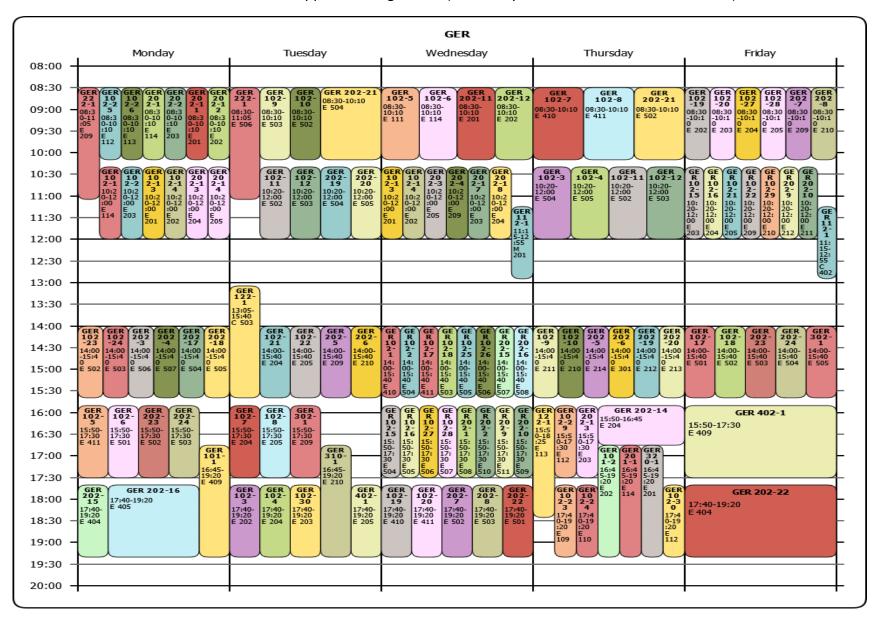

**Tablo I:** 2024-2025 Spring Semester **Russian** Program courses and sections are listed below.

RUS 101 will be conducted in a flipped learning format (1 hour asynchronous + 3 hours face-to-face).

Tablo I: 2024-2025 Spring Semester German Program courses and sections are listed below.

GER 101 ve GER 201 will be conducted in a flipped learning format (1 hour asynchronous + 3 hours face-to-face).

**Tablo I:** 2024-2025 Spring Semester **Chinese** Program courses and sections are listed below.