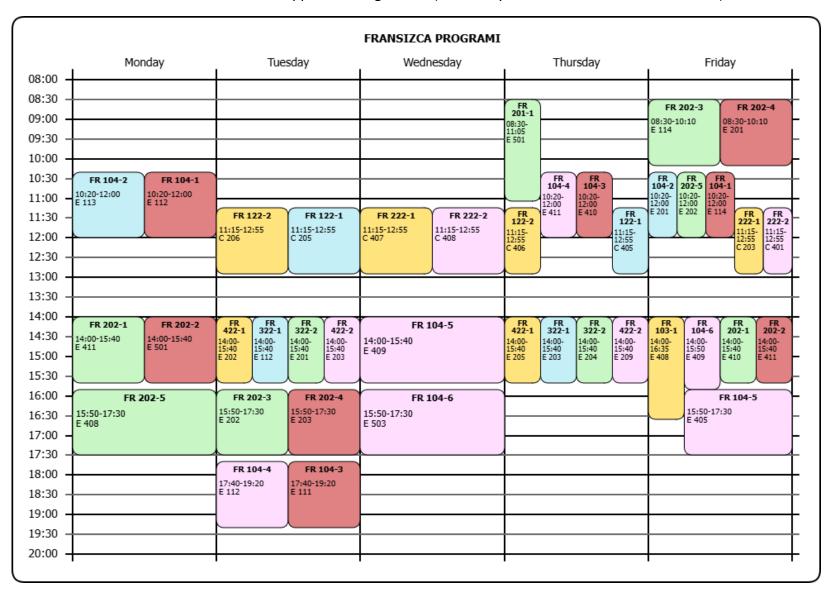

**Tablo I:** 2024-2025 Spring Semester **French** Program courses and sections are listed below.

FR 103 and FR 201 will be conducted in a flipped learning format (1 hour asynchronous + 3 hours face-to-face).