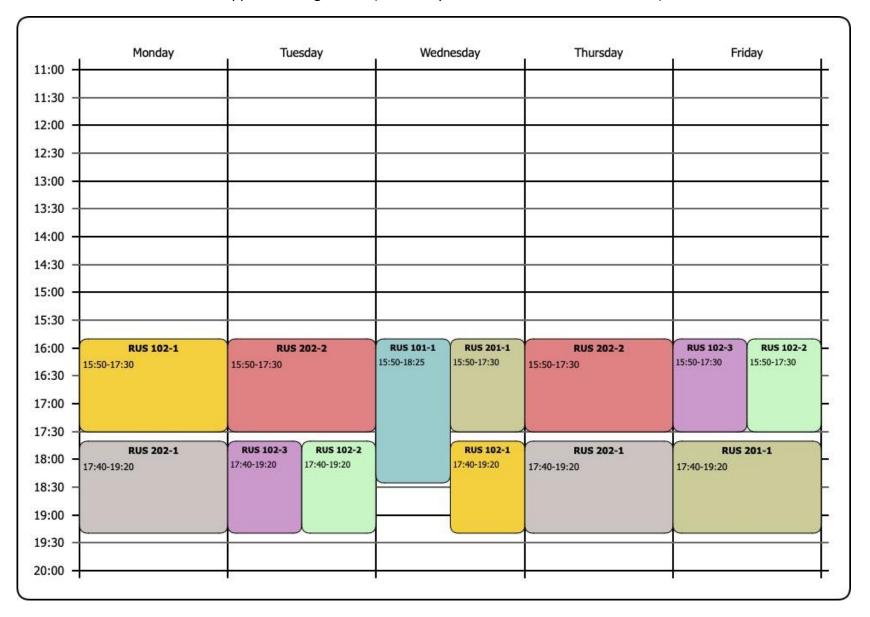

**Tablo I:** 2024-2025 Spring Semester **Russian** Program courses and sections are listed below.

RUS 101 will be conducted in a flipped learning format (1 hour asynchronous + 3 hours face-to-face).

Tablo I: 2024-2025 Spring Semester German Program courses and sections are listed below.