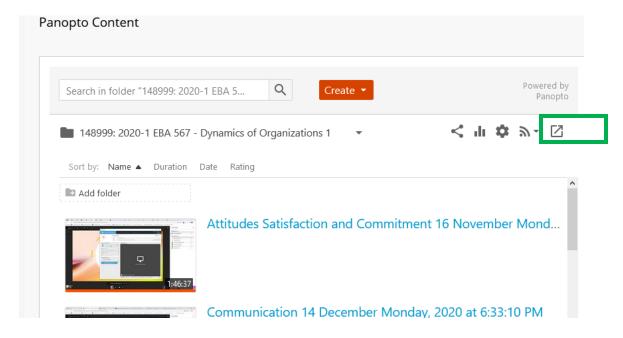

Click on the **Panopto Video** link. 4.

**5.** Click on the arrow symbol on the right side of the screen.

**6.** Select the video you would like to move to relevant folder by clicking on the small box on the left. Click on **"MOVE"** on the top bar.