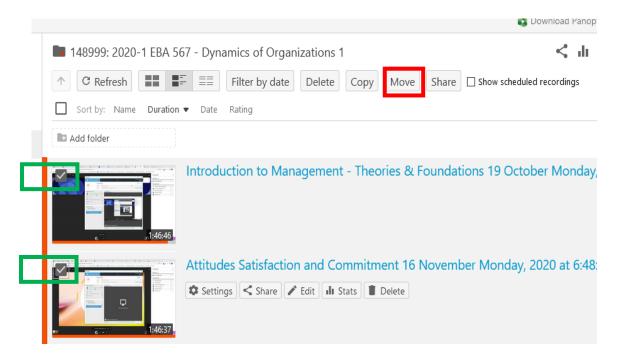

Click on the **Panopto Video** link. 4.

**5.** Click on the arrow symbol on the right side of the screen.

**6.** Select the video you would like to move to relevant folder by clicking on the small box on the left. Click on **"MOVE"** on the top bar.