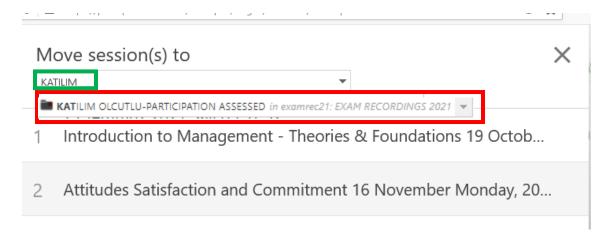

**7.** Start typing "**KATILIM**" in the search bar. When you see the relevant folder please click on the folder name (Katılım Olcutlu - Participation Assessed).

**8.** Finally, click on "MOVE" to complete the process.