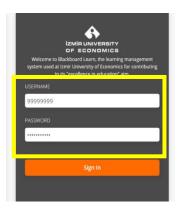

## Moving Panopto Videos of Participation Assessed Classes to the Relevant Folder

1. Login to Blackboard with your OASIS username and password.

← Sign Out

- 2. Click on the **Courses** link.
- 3. Select the course you want to move the videos of.