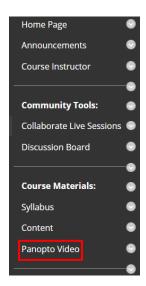

Click on the **Panopto Video** link. 4.

**5.** Click on the arrow symbol on the right side of the screen.

**6.** Select the video you would like to move to relevant folder by clicking on the small box on the left. Click on **"MOVE"** on the top bar.