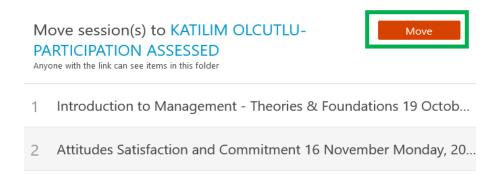

**7.** Start typing "**KATILIM**" in the search bar. When you see the relevant folder please click on the folder name (Katılım Olcutlu - Participation Assessed).

**8.** Finally, click on "MOVE" to complete the process.