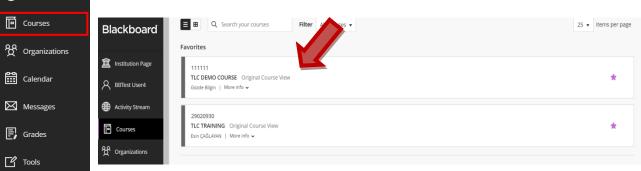

## Moving Panopto Videos of Participation Assessed Classes to the Relevant Folder

1. Login to Blackboard with your OASIS username and password.

← Sign Out

- 2. Click on the **Courses** link.
- 3. Select the course you want to move the videos of.