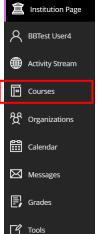

## Moving Panopto Videos of Participation Assessed Classes to the Relevant Folder

1. Login to Blackboard with your OASIS username and password.

← Sign Out

- 2. Click on the **Courses** link.
- 3. Select the course you want to move the videos of.