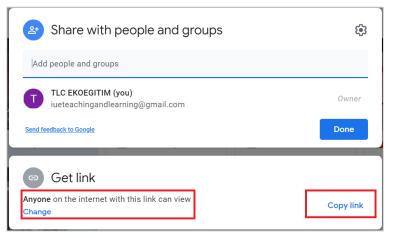

6. Select "Anyone on the internet with this link can view" option, and then click on "Copy Link". If you want the recipient to be able to edit the file, click on Change and select "Anyone with the link can edit"