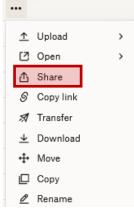

## Uploading a file on **Dropbox** and copying the link

- 1. Sign into your **Dropbox** account.
- 2. Click the **Create** tab on the main screen.
- Click the Upload option on the resulting screen. Click
  Files in the drop-down menu. Select the file you would like to upload and start uploading