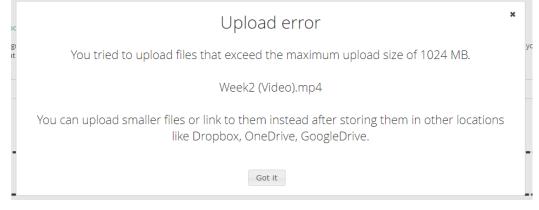

### Blackboard Learn File upload size limit

In Blackboard courses, users who attempt to upload files that are larger than the specified restriction will receive a warning, indicating the filenames of files that were rejected.

If the file you want to upload to your Blackboard course page exceeds the limit, you can create an account in a cloud storage platform, such as **GoogleDrive**, **Dropbox**, or **OneDrive**, upload your files to this platform, and share them to your Blackboard course page by simply adding the sharing links of these files.