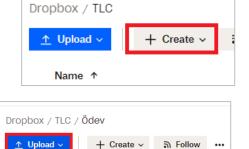

## Uploading a file on **Dropbox** and copying the link

- 1. Sign into your **Dropbox** account.
- 2. Click the **Create** tab on the main screen.
- Click the Upload option on the resulting screen. Click
  Files in the drop-down menu. Select the file you would like to upload and start uploading