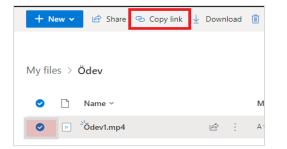

- When your file is uploaded, click the round icon to the left of your file to select it. Click on Copy Link in the top menu.
- 6. In the window that opens, the option that allows the recipient to edit the content (Anyone with the link can edit) will be selected. You can remove the "allow editing" option by expanding the menu so that the person can only view it.