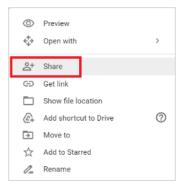

4. Follow the file upload status.

| Uploading 1 item | ~ X    |
|------------------|--------|
| 22 min left      | CANCEL |
| TLC.mp4          | 0      |

5. When uploaded, **right-click** on the file with your mouse. Then click on "**Share**" button.