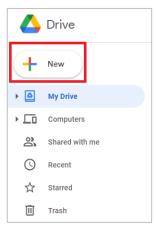

# Uploading a file on GoogleDrive and copying the link

- 1. Sign in to your "Google Drive" account.
- 2. Click on the "New" button.

3. Click the "File Upload" option on the screen that opens.

Select the file you would like to upload and start uploading.