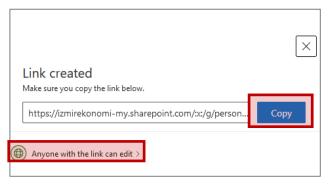

- When your file is uploaded, click the round icon to the left of your file to select it. Click on Copy Link in the top menu.
- 6. In the window that opens, the option that allows the recipient to edit the content (Anyone with the link can edit) will be selected. You can remove the "allow editing" option by expanding the menu so that the person can only view it.

|       | ×      |
|-------|--------|
|       | ~      |
|       |        |
|       | • •    |
| Apply | Cancel |
|       | Apply  |

Then click on "Copy".