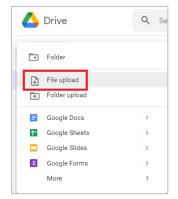

# Uploading a file on GoogleDrive and copying the link

- 1. Sign in to your "Google Drive" account.
- 2. Click on the "New" button.

3. Click the "File Upload" option on the screen that opens.

Select the file you would like to upload and start uploading.