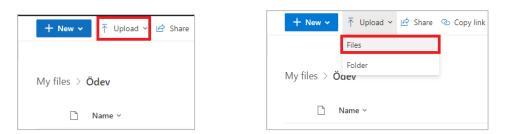

## Uploading a file on **OneDrive** and copying the link

- 1. Sign into your **OneDrive** account.
- 2. Click the New tab on the main screen.

| OneDrive |          |            |
|----------|----------|------------|
|          | + New ~  | ↑ Upload ~ |
|          | My files |            |
|          | Ľ        | Name ~     |

**3.** Click on the **Upload** option on the resulting screen. Click **Files** in the drop-down menu. Select the file you would like to upload and start uploading.

4. Follow the file upload status on the screen shown below.