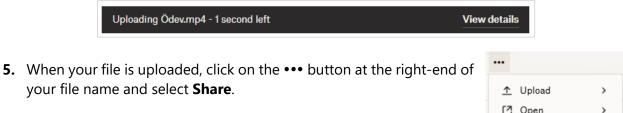

Uploading 1 item | ~ X    |
|------------------|--------|
| 22 min left      | CANCEL |
| TLC.mp4          | 0      |

5. When uploaded, **right-click** on the file with your mouse. Then click on "**Share**" button.



6. Select "Anyone on the internet with this link can view" option, and then click on "Copy Link". If you want the recipient to be able to edit the file, click on Change and select "Anyone with the link can edit"





## Uploading a file on **Dropbox** and copying the link

- 1. Sign into your **Dropbox** account.
- 2. Click the **Create** tab on the main screen.
- Click the Upload option on the resulting screen. Click
  Files in the drop-down menu. Select the file you would like to upload and start uploading



4. Follow the file upload status from the screen shown below.



Files



#### Share this file

| Anyone with thi | is link: can edit ∨    | Settings   |
|-----------------|------------------------|------------|
| Add an email    | can view<br>✓ can edit |            |
| S Copy link     |                        | Share file |

**6.** In the resulting window, select "**can edit**" to allow the recipient to be able to edit the file, or select "can view" to allow them to view the file only. Then click on "**Copy Link**".



## Uploading a file on **OneDrive** and copying the link

- 1. Sign into your **OneDrive** account.
- 2. Click the New tab on the main screen.

| OneDrive |          |            |
|----------|----------|------------|
|          | + New ~  | ↑ Upload ~ |
|          | My files |            |
|          | Ľ        | Name ~     |

**3.**