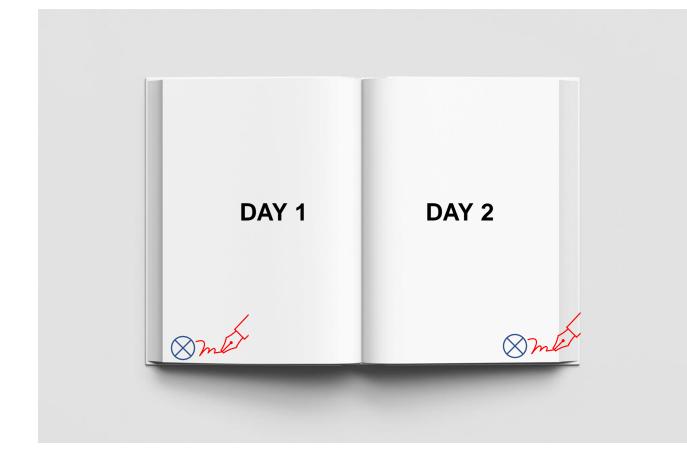

## Format & Content:

Write one page per day for the main text of the Internship Report.

This page should contain a text of at least 100 words and 2 images (photographs, sketches, detail drawings, etc.) related to the work done that day.

Write the date of the relevant day in the upper right corner of each page.

Have your internship sponsor sign and stamp all pages of the Internship Report.