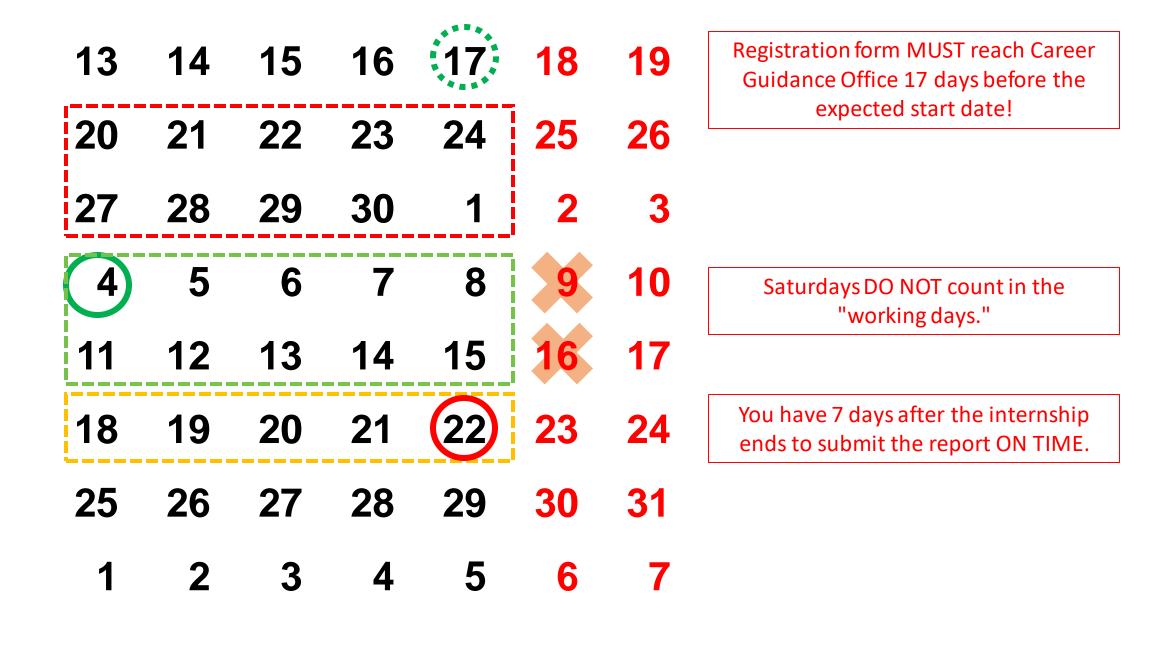

PHOTOCOPY THE
FORM
(2 COPIES – B/W)

KEEP ONE COPY

COPY TO THE CAREER
GUIDANCE CENTER (WITH
OTHER DOCUMENTS)

döneminde staj yapacak
öğrencilerimiz için staj tarihleri 4
Temmuz-1 Ekim 2022 tarihleri
arasındadır. İlan edilen tarihlere göre
staj yapmak isteyen öğrencilerimizin
staj sırasında sigorta primlerinin
ödenmesi sürecinin aksamaması için
evraklarını en az 15 gün önce
staj@ieu.edu.tr adresine mail
atmaları yada Kariyer Merkezine
iletmeleri gerekmektedir.