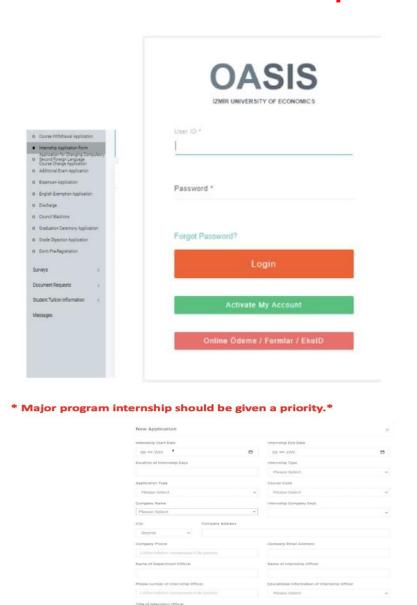

### Before Internship



# During Internship



## After Internship



#### 15 DAYS BEFORE INTERNSHIP STARTS



Please get a printout of "Internship Report"

Fill your internship diary for each day regarding what has been done in that particular day.

Get it signed to your department head and indicate the date.

Get your "Intern Evaluation Form" signed and sealed

\* All forms are available on http://www.culinary.ieu.edu.tr/tr/stajlar

#### SUBMIT YOUR INTERNSHIP FILE to Didem Tıraş

(composed of the following pages):

- Internship Report
- Internship Diary
- Internship Acceptance Form
- Internship Evaluation Form
- Intern Evaluation Form (signed and sealed)
- Presentation CD

\*The report should be written in English