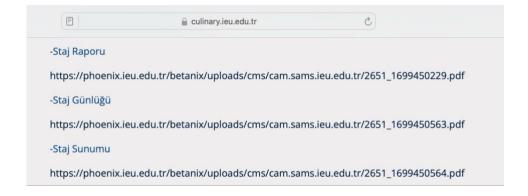

Get your "Intern Evaluation Form" signed and sealed

\* All forms are available on http://www.culinary.ieu.edu.tr/tr/stajlar